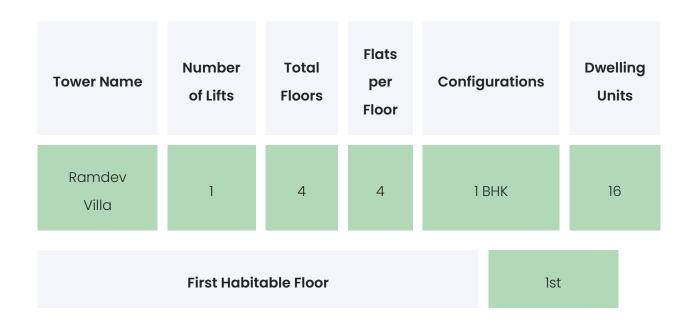

Last updated on the MahaRERA website | On-Going<br>Litigations | RERA Registered<br>Complaints |
|--------------------------------------|-------------------------|-------------------------------|
| NA                                   | NA                      | 1                             |

RAMDEV VILLA

### **BUILDER & CONSULTANTS**

| Project Funded By | Architect | Civil Contractor |
|-------------------|-----------|------------------|
| NA                | NA        | NA               |
|                   |           |                  |

RAMDEV VILLA

### PROJECT & AMENITIES

| Time Line | Size | Typography |
|-----------|------|------------|
|           |      |            |
|           |      |            |

#### **Project Amenities**



RAMDEV VILLA

### **BUILDING LAYOUT**



#### Services & Safety

- **Security :** Society Office, Security System / CCTV, Intercom Facility
- Fire Safety : NA
- Sanitation : NA
- Vertical Transportation : NA

#### RAMDEV VILLA

### FLAT INTERIORS

| Configuration                                   |                                                        | RERA Carpet Range |    |
|-------------------------------------------------|--------------------------------------------------------|-------------------|----|
| 1 BHK                                           |                                                        | 480 sqft          |    |
|                                                 |                                                        |                   |    |
| Floor To Ceiling Height                         |